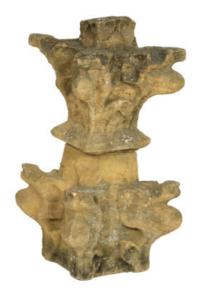

## Carved Limestone Architectural Element, Originally A Spire From A Church In Winchcombe, Gloucestershire, UK Circa 1700.

List: \$1,500

A weathered carved limestone architectural element, originally a spire from a church in Winchcombe, Gloucestershire, UK circa 1700. height: 22 in. 56 cm., width: 11 in. 28 cm. depth: 11 in. 28 cm.

Item Number: 15097190
Country: United Kingdom
Period: Early 18th Century
Creation Date: Circa 1700
Materials: Carved Limestone

Height: 22 in., 56 cm.Length: 11 in., 28 cm.Depth: 11 in., 28 cm.Condition: Well worn