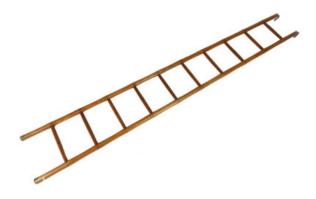

## English Victorian Period Faux Bamboo Ladder, Circa 1890

List: \$1,900

English Victorian Period Faux bamboo carved fruitwood ladder circa 1890; [1. throughout the 19th century, the English were obsessed with all things Asian. Chinoiserie was in vogue and making furniture that had an Asian influence was very much in style. This library ladder was carved from fruitwood but carved to look like bamboo.] height: 107 in. 272 cm., width: 15.5 in. 38 cm., depth 2 in. 5 cm.

- Item Number: 05135380

Country: EnglandPeriod: Victorian

- Creation Date: Circa 1890

- Materials: Faux Bamboo, Fruitwood

Height: 107 in., 272 cm.Length: 15.5 in., 38 cm.Depth: 2 in., 5 cm.

- Condition: Excellent