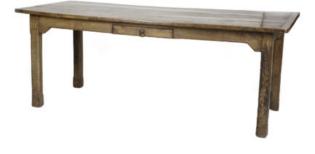

## Large English Fruitwood Farm Table With Single Side Drawer, Circa 1860

List: \$12,500

A charming and rustic English fruitwood farm table; single drawer on the side with a simple patinated brass pull, circa 1860; with square chamfered legs and wonderful patina. height: 30 in. 140 cm., width: 79 in. 200.5 cm., depth: 35 in. 89 cm.

- Item Number: 140411450
- Country: England
- Period: Mid 19th Century
- Creation Date: Circa 1860
- Materials: Fruitwood
- Height: 140 cm., 30 in.
- Length: 200.5 cm., 79 in.
- Depth: 35 in. 89 cm.
- Condition: Rustic, Very good