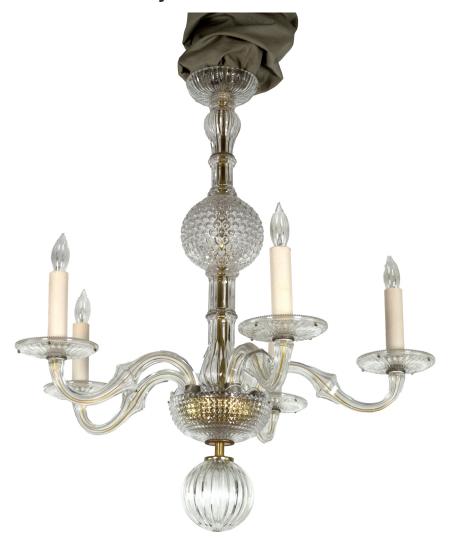

## GARDEN COURT ANTIQUES

San Francisco, California 415 355-1690

American Cut Crystal and Brass Chandelier, Circa 1930.

List: \$3,200

American 20th century, clear-cut crystal and brass chandelier, with five arms and a central stem with a raised dot, studded central sphere, cross-hatched bottom, and matching ribbed, lobed ball finial; the arms extend from the bottom with elegant curvature, terminating with fluted bobeche displaying shallow grooves and channels; 1930's.

diameter: 20 in. (51 cm),

drop: 23 in. (58 cm)

- Item Number: JM-102

- Country: United States

- Period: 20th Century

- Creation Date: Circa 1930

- Materials: Brass, Cut Crystal

- Diameter: 20 in., 51 cm.

- Drop: 23 in., 58 cm.

- Condition: Newly electrified; composed of antique elements.