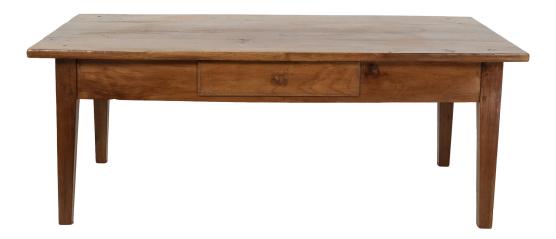

## French Fruitwood Low Table with Single Drawer and Tapered Legs, Circa 1870.

## List: \$4,500

French fruitwood low table with single drawer and tapered legs, a schoolhouse table, likely modified to a lower stature. circa 1870.

The table is in a well-preserved condition. It's design is straightforward & unembellished, with plank top, and neatly

- <u>Garden Court Antiques</u> : Thu May 9 10:14:46 2024 / +0000 GMT

tapered legs. This is an elegant yet understated low table. height: 20 in. (51 cm.) width: 52.5 in. (133 cm.) depth: 27 in. (69 cm.)