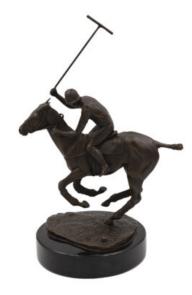

## Patinated Bronze Model Of A Polo Player On Horseback, American 20th Century.

List: \$1,250

A patinated bronze model of a polo player on horseback impressed with 'ART BRONZE' foundry pastille, on a circular black slate base, American 20th century.

height 11 in. 28 cm., width 8 in. 20 cm., depth 4 in. 10 cm., overall height 11.25 in. 31 cm.

- Item Number: JG-382

- Country: American, United States

- Period: 20th Century

- Materials: Bronze, Cast bronze