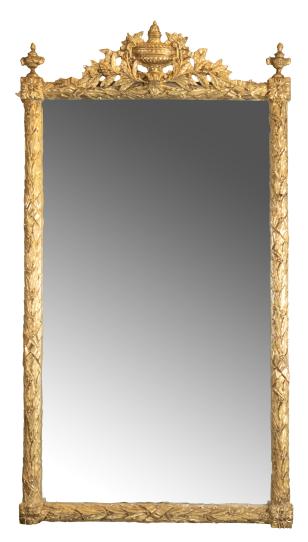

## Carved Giltwood Bay and Ribbon Pier Mirror, French, Circa 1880

## List: \$7,500

A large giltwood pier mirror with bay leaves and bay berries entwined with ribbons, crowned by three carved flame pot finials at the crest. The design reflects the French decorative styles prevalent in the late 1800s, with a focus on naturalistic elements and symmetry.