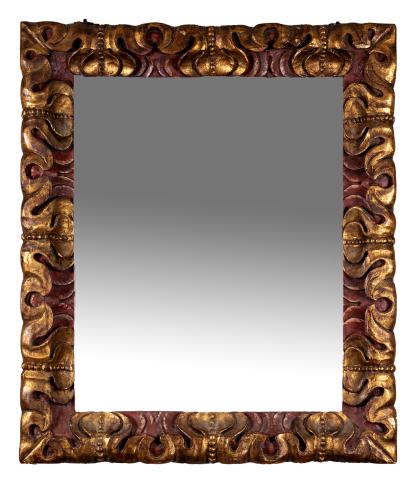

## Deeply Carved Giltwood and Red Painted Mirror Frame with Original Mercury Plate, Spain Circa 1900

## List: \$5,500

Deeply carved giltwood and red painted mirror frame with original mercury plate; Spain circa 1900 height: 37 in. (94 cm), width: 32 in. (81 cm)

- Item Number: 19070120
- Country: Spain
- Period: 1900-1910
- Creation Date: Circa 1900
- Materials: Giltwood, Mercury Glass, Painted
- Height: 37 in., 94 cm.
- Length: 32 in., 81 cm.
- Depth: 2 in., 5 cm.
- Condition: Very good
- Wear: age to mercury glass; very good overall.