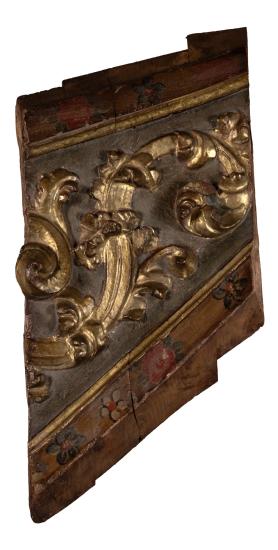

## List: \$1,850

An early 18th-century Spanish architectural element with carved giltwood scrolling acanthus set against a green ground; red faux marble frame with painted floral and gilt detail; with rich patina and evident age. Circa 1700. height: 32 in. (81 cm), width: 21 in. (53 cm), depth: 8 in. (20 cm)

- Item Number: JG23032400A
- Country: Spain
- Period: Early 18th Century
- Creation Date: Circa 1700
- Materials: Carving, Giltwood, Painted
- Height: 32 in., 81 cm.
- Length: 21 in., 53 cm.
- Depth: 20 cm., 8 in.
- Condition: Rustic, Good