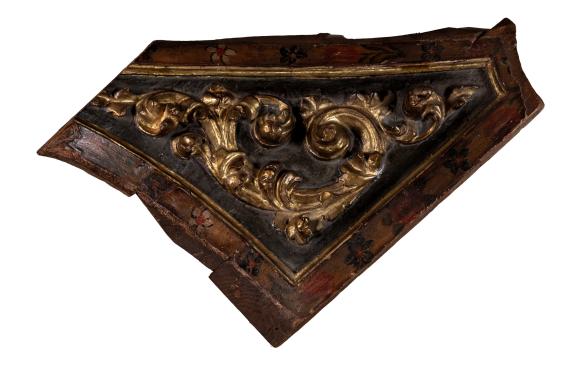

## Early 18th Century Carved Architectural Elements, Spanish Circa 1700

List: \$1,850

An early 18th-century Spanish architectural element with carved giltwood scrolling acanthus set against a green ground; red faux marble frame with painted floral and gilt detail; with rich patina and evident age. Circa 1700. height: 28 in. (71 cm), width: 16 in. (41 cm), depth: 4 in. (10 cm)

- Item Number: JG23032400B

- Country: Spain

- Period: Early 18th Century - Creation Date: Circa 1700

- Materials: Carving, Giltwood, Painted

Height: 28 in., 71 cm.Length: 16 in., 41 cm.Depth: 10 cm., 4 in.Condition: Rustic, Good