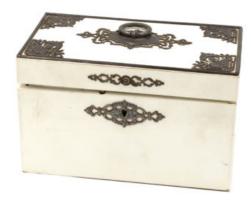

## Elegant Painted English Victorian Period Tea Caddy With Elaborate Metalwork, Circa 1890.

List: \$1,200

An elegant painted English Victorian Period tea caddy with elaborate metalwork circa 1890, interior with two lids and remnants of original foil lining. height: 6 in. 15.25 cm., width: 8 in. 20.25 cm., depth: 5 in. 12.75 cm.

- Item Number: 93051275 - Country: England

- Period: Victorian

- Creation Date: Circa 1890 - Height: 15.25 cm., 6 in. - Length: 20.25 cm., 8 in. - Depth: 12.75 cm., 5 in.

- Condition: Very good

- Wear: consistent with age and use; working lock and key; some discolorations and scuffs.