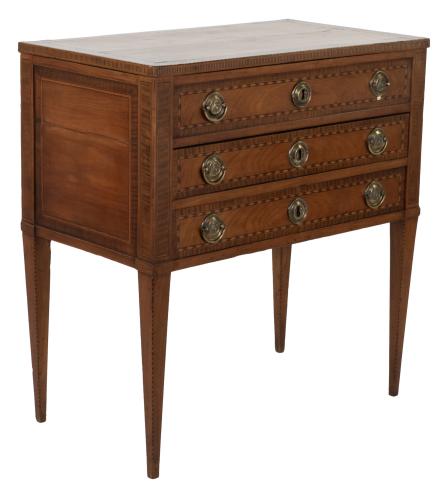

## Small Scale English Regency Period Inlaid Chest, English Circa 1820

List: \$4,750

Small scale English Regency period inlaid chest with lift top, one false drawer front over two drawers, inlaid ebony borders around the top and on all drawer fronts, tapered legs; English circa 1820. height: 28.5 in. (73 cm.)

## width: 27 in. (69 cm.) depth: 15.5 in. (40 cm.)

- Item Number: JG23070620
- Country: England
- Period: Early 19th Century
- Creation Date: Circa 1820
- Materials: ebony inlay, Satinwood
- Height: 28.5 in., 73 cm.
- Length: 27 in., 69 cm.
- Depth: 15.5 in., 40 cm.
- Condition: Very good