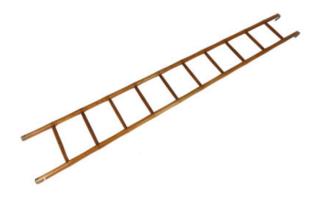

## English Victorian Period Faux Bamboo Ladder, Circa 1890

List: \$1,900

English Victorian Period Faux bamboo carved fruitwood ladder circa 1890; [1. throughout the 19th century, the English were obsessed with all things Asian. Chinoiserie was in vogue and making furniture that had an Asian influence was very much in style. This library ladder was carved from fruitwood but carved to look like bamboo.] height: 107 in. 272 cm., width: 15.5 in. 38 cm., depth 2 in. 5 cm.

- Item Number: 05135380

Country: EnglandPeriod: Victorian

- Creation Date: Circa 1890

- Materials: Faux Bamboo, Fruitwood

Height: 107 in., 272 cm.Length: 15.5 in., 38 cm.Depth: 2 in., 5 cm.

- Condition: Excellent