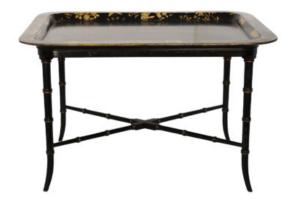

## English Victorian Rectangular Black & Gold Tole Tray Table Top on Later Faux Bamboo Base, Circa 1890

List: \$2,500

English Victorian rectangular black and gold tole tray table top; the tray borders painted with gold decoration; meandering vines, leaves, floral and butterflies and open unadorned larger central area, all on a later black and gold painted carved faux bamboo base, English circa 1890.

height: 19.5 in. 49.5 cm., width: 30.5 in. 77.5 cm., depth: 23.5 in. 60 cm.

- Item Number: JG-372

Country: EnglandPeriod: Mid 19th CenturyCreation Date: Circa 1860

- Materials: black lacquer, Chinoiserie, Faux Bamboo, Painted

Height: 18 in., 46 cm.Length: 28 in., 71 cm.Depth: 21 in., 53 cm.

- Condition: Very good