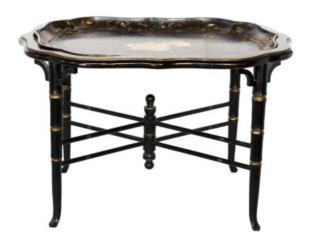

## GARDEN COURT ANTIQUES San Francisco, California 415 355-1690

English Victorian Scalloped Edged Painted Papier Mâché Tray Table Top on Later Faux Bamboo Base, Circa 1860

List: \$2,650

English Victorian scalloped-edged painted black lacquer papier-mâché tray table top, decorated with a yellow painted rose motif and gold decorations on the edges on later painted black lacquer faux bamboo base, English, circa 1860. height: 18 in. 46 cm., width: 28 in. 71 cm., depth: 21 in. 53 cm.

- Item Number: JG-371
- Country: England
- Period: Mid 19th Century
- Creation Date: Circa 1860
- Materials: black lacquer, Chinoiserie, Faux Bamboo, Painted
- Height: 18 in., 46 cm.
- Length: 28 in., 71 cm.
- Depth: 21 in., 53 cm.
- Condition: Very good