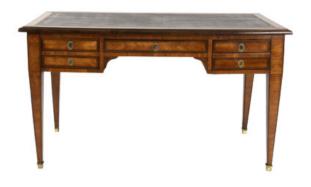

## French Neoclassic Style Tulipwood And Kingwood Bureau Plat With Embossed Black Leather Top, French Circa 1870

List: \$7,500

A French Neoclassic Style Tulipwood and kingwood Bureau Plat with embossed black leather top, French circa 1870 height: 29 in. 73.5 cm., width 51 in. 129.5cm., depth: 27 in. 68.5 cm.

- Item Number: 18048900
- Country: France
- Period: 19th Century
- Creation Date: Circa 1870
- Materials: embossed leather, Kingwood, Tulipwood
- Height: 29 in., 73.5 cm.
- Length: 129.5 cm., 51 in.
- Depth: 27 in., 68.5 cm.
- Condition: Very good