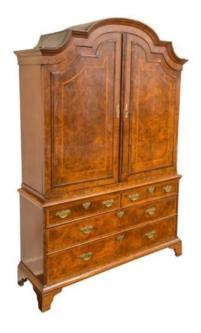

## Incredible George I Burl Walnut Bureau Bookcase with Satinwood Feather Banding, Circa 1720.

List: \$22,500

Incredible George I burl walnut bureau bookcase with satinwood feather banding, circa 1720. with two door, four drawers, interior shelves and three small drawers; raised on bracket feet. height: 78.5 in. 199cm. width: 55 in. 140 cm. depth: 17 in. 43 cm.

- Country: England

- Period: Early 18th Century

- Creation Date: 1720

- Materials: Satinwood, Walnut

- Style: George I

Height: 199cm., 78.5 in.Length: 140 cm., 55 in.Depth: 17 in., 43 cm.Condition: Very good