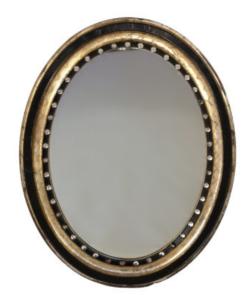

## Irish Oval Mirror With Moulded Parcel-Gilded And Ebonized Frame, Applied With Mirrored Glass Facets, Circa 1890

List: \$2,500

Irish oval mirror with moulded parcel-gilded and ebonized frame, applied with mirrored glass facets and cross-hatch patterned etching; Ireland circa 1890 height: 30 in. 76 cm., width: 24 in. 61 cm.

- Item Number: 18061420

- Country: Ireland

Period: Late 19th CenturyCreation Date: Circa 1890

- Materials: Ebonized, Gilding, Mirror

Height: 30 in., 76 cm.Length: 24 in., 61 cm.Condition: Very good

- Wear: consistent with age and use;