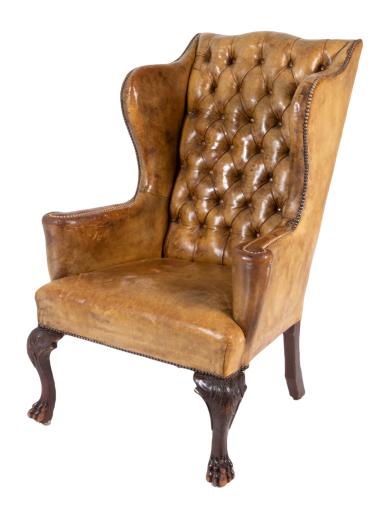

## Large Scale English Ochre Leather Wing Chair With Button Tufted Back, Circa 1900.

List: \$10,800

A large-scale, early 20th century classic English wing chair, upholstered in ochre leather; with button-tufted back, vertical flared and rolled arms, a tight seat and brass nailhead trim; mahogany frame with saber-form back legs and carved front legs with lion's paw feet. England Circa 1900.

## - <u>Garden Court Antiques</u> : Wed May 8 3:46:51 2024 / +0000 GMT

height: 48 in. (122 cm), width: 31 in. (79 cm), depth: 32 in. (81 cm), arm height: 26 in. (66 cm), seat height: 20 in. (51 cm).

- Item Number: JG230632000

- Country: England

- Period: Early 20th Century - Creation Date: Circa 1900

- Materials: Leather, Mahogany, Nailhead trim

- Height: 122 cm., 48 in. - Length: 31 in., 79 cm. - Depth: 32 in., 81 cm. - Seat height: 20 in., 51 cm. - Arm height: 26 in., 66 cm.