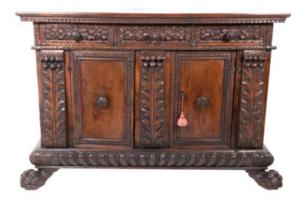

## Impressive Late Baroque Period Elaborately Carved Walnut Florentine Credenza, Italy Circa 1680.

List: \$22,500

Impressive late Baroque Period elaborately carved walnut Florentine credenza with single plank top with dental moulding underneath, three carved drawer fronts with fruit and nut motifs over two carved panel doors with acanthus leaf carvings on either side and in between, carved lobbed lower apron on massive lion paw feet; Italy circa 1680. height: 44 in. 112 cm., width: 64 in. 162.5 cm., depth: 20 in. 51 cm.

- Item Number: JG-414
- Country: Italy
- Period: Late Baroque
- Creation Date: Circa 1680
- Materials: Walnut
- Height: 112 cm., 44 in.
- Length: 162.5 cm., 64 in.
- Depth: 20 in., 51 cm.

- <u>Garden Court Antiques</u> : Sat May 4 18:48:29 2024 / +0000 GMT