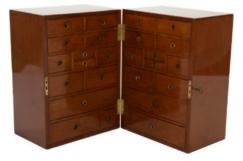

## GARDEN COURT ANTIQUES San Francisco, California 415 355-1690

Solid Mahogany Campaign Style Apothecary Chest, Circa 1860.

List: \$4,500

Very unusual solid mahogany Campaign style apothecary chest; the two sides lock together face to face to keep all of the drawers secured for travel; English, circa 1860. height: 19 in. 48 cm., width: 17 in. 43 cm., depth: 14 in. 35.5 cm.

- Item Number: JG-296
- Country: England
- Period: Mid 19th Century
- Creation Date: Circa 1860
- Materials: Brass, Mahogany
- Height: 14 in., 48 cm.
- Length: 17 in., 43 cm.
- Depth: 14 in., 35.5 cm.