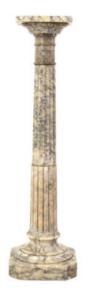

## GARDEN COURT ANTIQUES San Francisco, California 415 355-1690

Neoclassical Style Carved Alabaster Pedestal, English Circa 1900.

List: \$2,850

Neoclassical style carved alabaster pedestal, English circa 1900 height: 44 in. 112 cm., width 12 in. 30.5 cm., depth: 12 in. 30.5 cm. https://www.gardencourtantiques.com/wp-content/uploads/2022/12/alabaster-column-002.mp4

- Item Number: JG-402
- Country: England
- Period: 1900 1910
- Creation Date: Circa 1900
- Materials: Alabaster, Marble
- Height: 112 cm., 44 in.
- Length: 12 in., 30.5 cm.
- Depth: 12 in., 30.5 cm.
- Condition: Very good