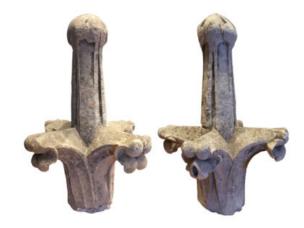

## A Pair of Carved Limestone Architectural Finials, French, 18th Century.

List: \$4,500

A large pair of Gothic limestone architectural finials, French circa 1770; each sculptural decorative stone carving evocative of a classic and natural foliate, stamen form.

height: 28.5 in. 71.12 cm., diameter (at arms): 20 in., diameter (at base): 8 in. diameter (at top) 6 in.

- Country: France - Period: 18th Century

Creation Date: 1770Materials: LimestoneStyle: French GothicHeight: 28 in. 71.12 cm.