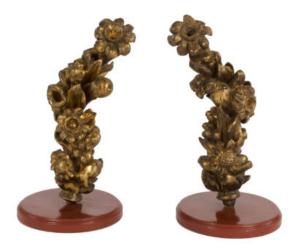

## Pair Of 18th Century Carved Giltwood Architectural Elements Depicting Fruit And Flowers, Italian, Circa 1700.

List: \$2,600

Pair of 18th century carved giltwood architectural elements depicting fruit, flowers, thistle and berries; Italian circa 1700 mounted on later stands.

height: 18 in. 45.5 cm., diameter: 9 in. 23 cm.

- Item Number: 181204002
- Country: Italy
- Period: Early 18th Century
- Creation Date: Circa 1700
- Materials: Giltwood
- Height: 18 in., 46 cm.
- Diameter: 23 cm., 9 in.
- Condition: Very good
- Wear: Consistent with age;