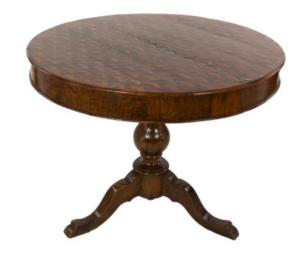

## Italian Walnut Round Pedestal Base Center Table With Concave Hexagonal Parquetry Inlay, Circa 1860.

List: \$7,500

An Italian Walnut Round Pedestal Base Center Table with a concave hexagonal parquetry inlay pattern employing three contrasting woods (satinwood, mahogany and walnut) resulting in 3D effect by the woodworker. It is a both a woodworking as well as geometrical achievement, Circa 1860.

height: 30 in. 76 cm., diameter: 30 in. 76 cm.

- Item Number: 19012530

- Country: Italy

- Period: Mid 19th Century - Creation Date: Circa 1860

- Materials: Mahogany, Satinwood, Walnut

Height: 30 in., 76 cm.Diameter: 30 in., 76 cm.Condition: Very good