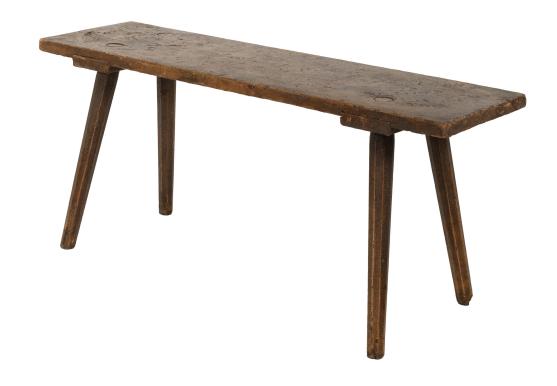

## Rustic Ochre Painted Wooden Bench, English Circa 1850.

List: \$1,850

An English rustic wooden bench, circa 1850. Painted in ochre, the bench features a plank top and chamfered legs. Exhibits signs of use consistent with its age; a straightforward representation of mid-19th-century craftsmanship.

height: 19 in. (49 cm) width: 43 in. (110 cm)

## - <u>Garden Court Antiques</u> : Thu May 9 9:16:40 2024 / +0000 GMT

depth: 12 in. (31 cm)

- Item Number: JG23050300

- Country: England

- Period: Mid 18th Century
- Creation Date: Circa 1850
- Materials: Painted, Wood
- Height: 19 in., 49 cm.
- Length: 110 cm., 43 in.
- Depth: 12 in., 31 cm.