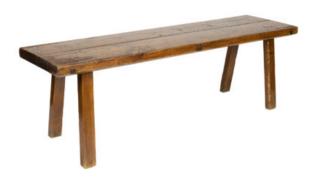

## Rustic Elm Work Bench With Square Iron Pegs, English Circa 1880.

List: \$4,500

Rustic Elm work bench with square iron pegs, English circa 1880; with substantial and sturdy plank top, bevel edges, hand grip carve-outs on the underside of the table top at each end; mortice and tenon joinery, atop four, splayed, rectangular-cut legs. Beautifully aged with a rich and attractive appearance.

height: 25 in. 63.5 cm., width: 77 in. 195.5 cm., depth: 21 in. 53.25 cm.

- Item Number: 97087395

- Country: England

- Period: Late 19th Century - Creation Date: Circa 1880

- Materials: Elm

Height: 25 in., 63.5 cm.Length: 195.5 cm., 77 in.Depth: 21 in., 53.25 cm.