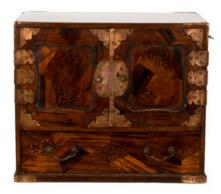

## Small Japanese Tansu Table Cabinet, Circa 1900.

List: \$3,600

Small Japanese tansu table cabinet, circa 1900. With outstanding hardwood exterior; each door inlaid with various woods of different geometric patterns. Seven drawer interior with similar intricate inlay. Wonderful patina and color. An impressive vintage Japanese tansu chest / table top wooden chest decorated with inlay and marquetry, with fittings, strap hinges and corner supports. Two doors open to six fitted drawers, and one drawer below height: 15 in. 38 cm., width: 17.5 in. 44 cm., depth: 10 in. 25.5 cm.

- Item Number: JG-315

- Country: Japan - Period: 1900 - 1910

- Creation Date: Circa 1900

- Materials: inlay

Height: 15 in., 38 cm.Length: 17.5 in., 44 cm.Depth: 10 in., 25.5 cm.

- Condition: Very good