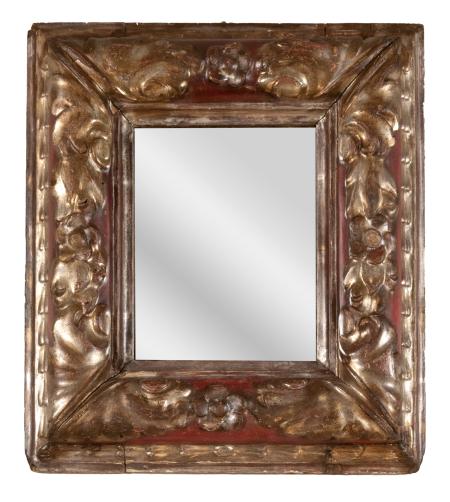

## Small-Scale Spanish Carved Giltwood Mirror Frame, Circa 1750

List: \$2,500

A small-scale Spanish giltwood mirror frame from the mid-18th century, featuring robustly carved foliate and floral motifs with burnished silver gilt elements set against a subtly contrasting red painted background. The frame's size and ornate design suggests it was intended for a refined setting, being both practical and decorative; Circa 1750.