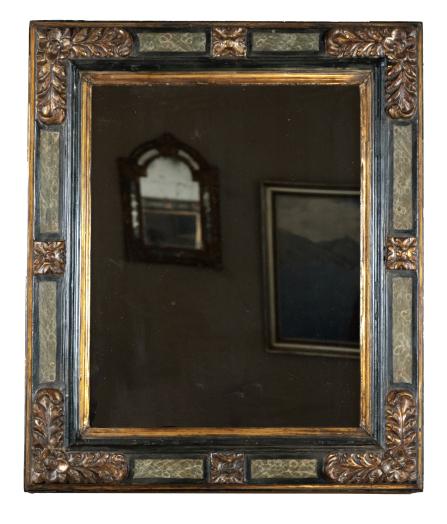

## Spanish Giltwood and Painted Mirror Frame with Faux Marble Accents, Circa 1750

List: \$3,250

A rectangular mirror with giltwood, ebonized, and faux marble borders; a repeating carved foliate motif of rosette and acanthus leaf and painted faux marble in muted green hues that contrasts the rich gilt elements; each corner anchored with corner rosettes, all exhibiting a rich patina indicative of age; Spanish circa 1750

height: 29 in. (74 cm), width: 25 in. (64 cm), depth: 2.5 in. (6 cm)

- Item Number: JG23031500

- Country: Spain

- Period: 18th Century

- Creation Date: Circa 1750

- Materials: Ebonized, Giltwood, Mirror, Painted