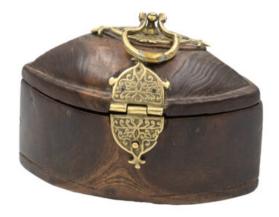

## Very Unusual Lozenge Shaped Hardwood Box Possibly Tea Caddy Or Tobacco Box, 19th Century.

List: \$1,850

A very unusual lozenge shaped hardwood box (possibly tea caddy or tobacco box) with decorative solid brass mountings.

Made in India middle of the 19th Century for the Portuguese market.

height: 5 in. 13 cm., width: 8 in. 20.5cm., depth: 4 in. 10 cm.

- Item Number: JG-347

- Country: India

- Period: Mid 19th Century- Materials: Brass, Hardwoods

Height: 13 cm., 5 in.Length: 20.5 cm., 8 in.Depth: 10 cm., 4 in.Condition: Rustic, Good