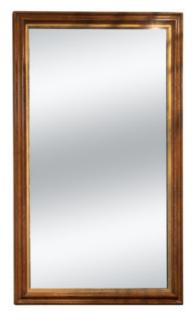

## GARDEN COURT ANTIQUES San Francisco, California 415 355-1690

Very Large Scale Moulded Oak Mirror Frame With Gilt Slip & Original Mercury Plate; English, Circa 1880

List: \$7,800

Very large scale moulded oak mirror frame with gilt slip, wonderful original mercury plate, English circa 1880

height: 72 in. 183 cm., width: 44 in. 112 cm.

- Item Number: 160841050

## - <u>Garden Court Antiques</u> : Thu Apr 25 1:10:00 2024 / +0000 GMT

- Country: England

- Period: Late 19th Century

- Creation Date: Circa 1880

- Materials: Oak, original antique mercury glass, original mercury glass

- Height: 183 cm., 72 in.

- Length: 112 cm., 44 in.

- Condition: Very good

- Wear: Consistent with age and use; original mercury plate glass.