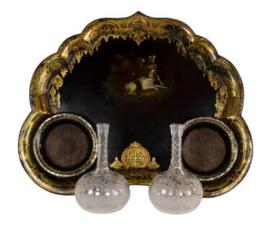

## Victorian Black Painted & Gilt Papier-Mâché Tray & Two Crystal Decanters; English, Circa 1850

List: \$3,750

Victorian Black Painted and Gilt Papier-Mâché Tray, depicting three or four attentive hunting dogs at rest, two elegant cut crystal decanters with holders, English circa 1850