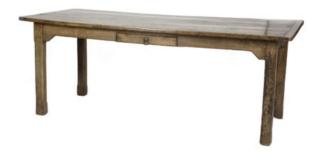

## Large English Fruitwood Farm Table With Single Side Drawer, Circa 1860

List: \$12,500

A charming and rustic English fruitwood farm table; single drawer on the side with a simple patinated brass pull, circa 1860; with square chamfered legs and wonderful patina.

height: 30 in. 140 cm., width: 79 in. 200.5 cm., depth: 35 in. 89 cm.

- Item Number: 140411450

- Country: England

Period: Mid 19th CenturyCreation Date: Circa 1860Materials: Fruitwood

Height: 140 cm., 30 in.Length: 200.5 cm., 79 in.

- Depth: 35 in. 89 cm.

- Condition: Rustic, Very good

- wear: Constent with age; discolorations, evident wear, chipping and richly patinated.