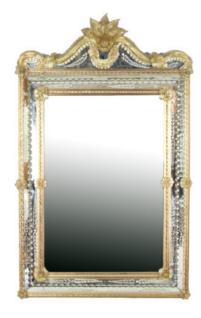

## Elaborate Rectangular Venetian Glass Mirror With Etched, Cut And Moulded Glass Details, Italy Circa 1950.

List: \$3,450

An elaborate rectangular Venetian glass mirror with etched, cut and moulded glass details; the rectangular mirror plate has a beveled & reverse-etched mirrored frame bordered by glass rope divided by rosettes; an elegant cresting of scrolling ribbed glass swag, rosettes, on reverse-etched mirror is capped with a jubilant spray of glass leaves; Italy circa 1950.

height: 39 in. 99 cm., width: 25 in. 63.5 cm.

- Item Number: JG-369

- Country: Italy - Period: 1950's

- Creation Date: Circa 1950

- Materials: Mirror, Venetian glass

Height: 39 in., 99 cm.Length: 25 in., 63.5 cm.