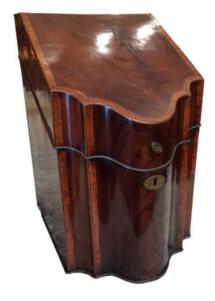

## A Well-Figured Mahogany & Satinwood George III Sheraton Period Knife Box

List: \$2,500

George III Sheraton period serpentine front knife box in figured mahogany with satinwood banding and stringing with original fitted interior and mounts. Circa 1780.

height: 14.5 in., 37 cm. width: 9 in., 23 cm. depth: 12 in., 30 cm.

- Country: England

- Period: Late 18th Century, Sheraton

- Creation Date: 1780

- Materials: Mahogany, Satinwood

Style: SheratonCondition: ExcellentHeight: 14.5 in.,, 37 cm.Length: 23 cm., 9 in.